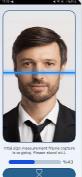

## PRODUCT COMPETITIVE FEATURES

SmartIR's driver monitoring system combines AI, spectral imaging, and vital sign analysis to predict risks, particularly by detecting drowsiness early. This allows drivers or fleet managers to proactively mitigate risk factors, enhancing safety preemptively.

# **PRODUCT FEATURES:**

Vital Signs Monitoring

Gaze Monitoring

Risky Condition Detection, Road Debris, Cigarette, Mobile Phone, Seat Belt, etc.

Biometric Identification