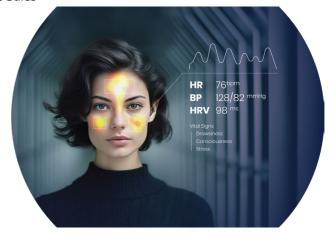

#### **PRODUCT DESCRIPTION**

DriveSAFE by SmartIR enhances road safety and fleet management by detecting early signs of driver fatigue or distraction, providing real-time support and actionable insights. By monitoring drivers' physical and behavioral cues, it delivers timely nudges and integrates with smart devices for seamless operations. DriveSAFE ensures safer roads, smoother management and meaningful insights.

## PRODUCT COMPETITIVE FEATURES

SmartIR's driver monitoring system combines AI, spectral imaging, and vital sign analysis to predict risks, particularly by detecting drowsiness early. This allows drivers or fleet managers to proactively mitigate risk factors, enhancing safety preemptively.

# **PRODUCT FEATURES:**

Vital Signs Monitoring

Gaze Monitoring

Risky Condition Detection, Road Debris, Cigarette, Mobile Phone, Seat Belt, etc.

Biometric Identification