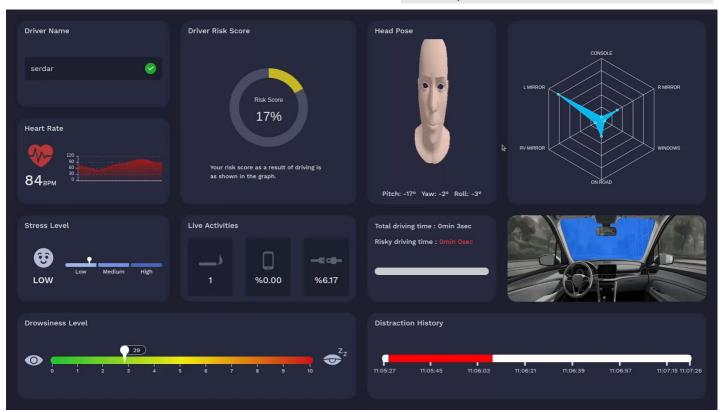

#### **PRODUCT DESCRIPTION**

DriveSAFE by SmartIR enhances road safety and fleet management by detecting early signs of driver fatigue or distraction, providing real-time support and actionable insights. By monitoring drivers' physical and behavioral cues, it delivers timely nudges and integrates with smart devices for seamless operations. DriveSAFE ensures safer roads, smoother management and meaningful insights.

## PRODUCT COMPETITIVE FEATURES

SmartIR's driver monitoring system combines AI, spectral imaging, and vital sign analysis to predict risks, particularly by detecting drowsiness early. This allows drivers or fleet managers to proactively mitigate risk factors, enhancing safety preemptively.

# **PRODUCT FEATURES:**

Vital Signs Monitoring

Gaze Monitoring

Risky Condition Detection, Road Debris, Cigarette, Mobile Phone, Seat Belt, etc.

Biometric Identification