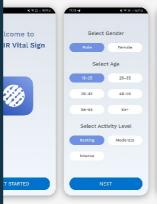

# **PRODUCT FEATURES:**

Vital Signs Monitoring

Gaze Monitoring

Risky Condition Detection, Road Debris, Cigarette, Mobile Phone, Seat Belt, etc.

Biometric Identification